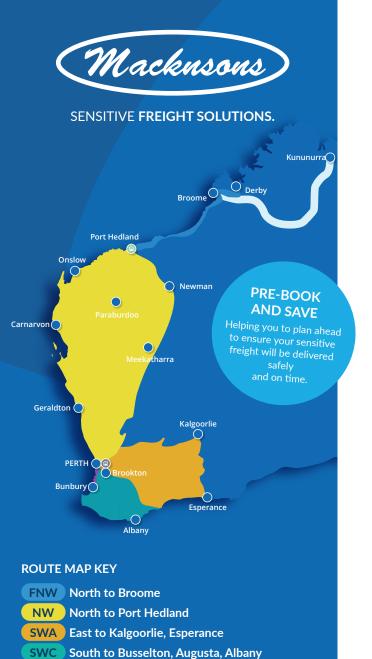

#### **ROUTE MAP KEY**

FNW North to Broome

NW North to Port Hedland

SWA East to Kalgoorlie, Esperance

SWC South to Busselton, Augusta, Albany

**SWD** South to Bunbury

Exmouth and Denham: 1st & 3rd w/per month Kununurra: Every 3 months