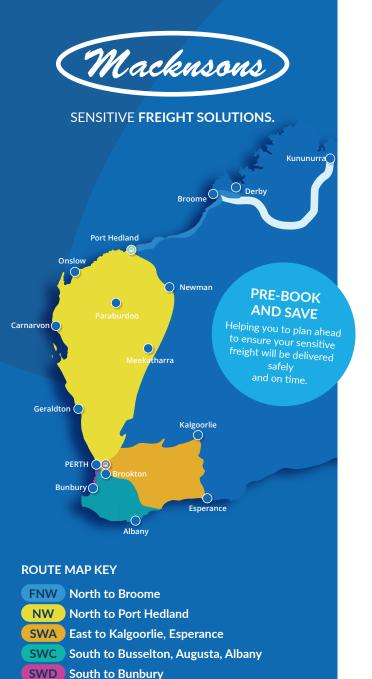

#### **ROUTE MAP KEY**

FNW North to Broome

NW North to Port Hedland

SWA East to Kalgoorlie, Esperance

SWC South to Busselton, Augusta, Albany

**SWD** South to Bunbury

Exmouth and Denham: 1st & 3rd w/per month Kununurra: Every 3 months