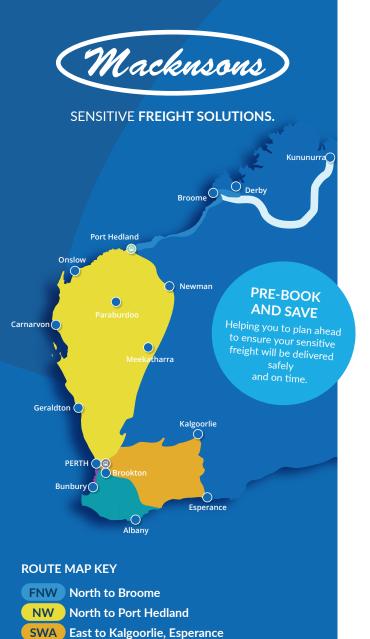

#### **ROUTE MAP KEY**

FNW North to Broome

NW North to Port Hedland

SWA East to Kalgoorlie, Esperance

SWC South to Busselton, Augusta, Albany

**SWD** South to Bunbury

Exmouth and Denham: 1st & 3rd w/per month Kununurra: Every 3 months