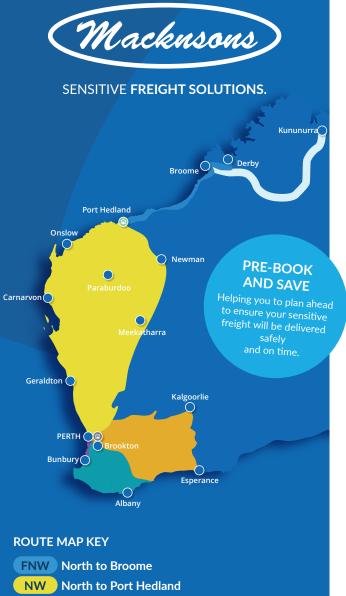

#### **JUNE 2024** MON TUE WED THURS FRI 3 5 4 6 10 13 11 12 14 21 17 18 19 20 24 25 26 27 28

FNW North to Broome
NW North to Port Hedland

SWA East to Kalgoorlie, Esperance

SWC South to Busselton, Augusta, Albany