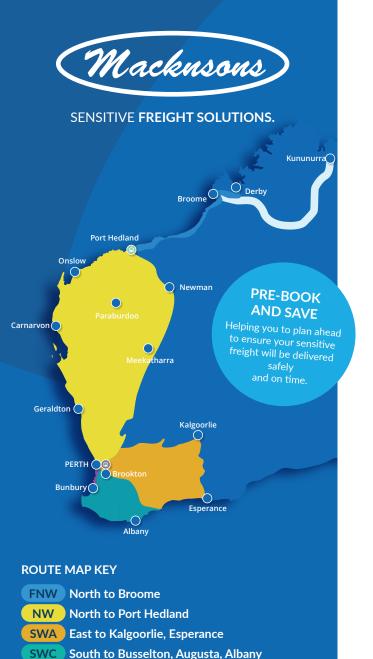

#### **ROUTE MAP KEY**

FNW North to Broome

NW North to Port Hedland

SWA East to Kalgoorlie, Esperance

SWC South to Busselton, Augusta, Albany

**SWD** South to Bunbury

Exmouth and Denham: 1st & 3rd w/per month Kununurra: Every 3 months