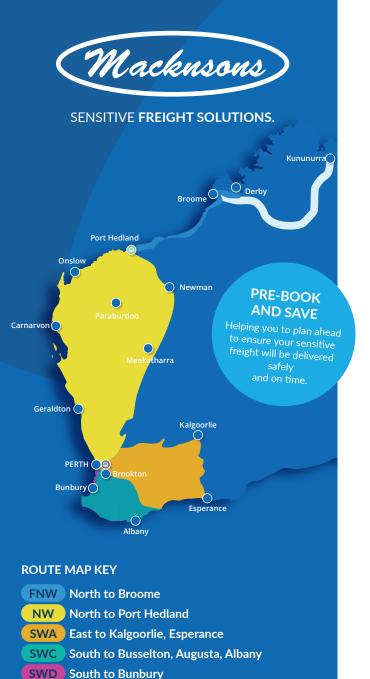

#### **ROUTE MAP KEY**

FNW North to Broome

NW North to Port Hedland

SWA East to Kalgoorlie, Esperance

SWC South to Busselton, Augusta, Albany

**SWD** South to Bunbury

Exmouth and Denham: 1st & 3rd w/per month Kununurra: Every 3 months