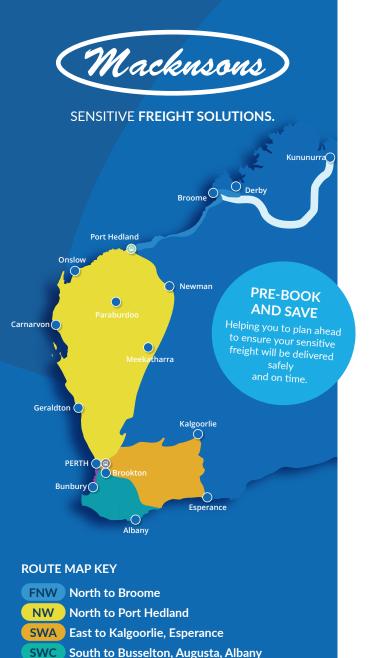

#### **ROUTE MAP KEY**

FNW North to Broome

NW North to Port Hedland

SWA East to Kalgoorlie, Esperance

SWC South to Busselton, Augusta, Albany

**SWD** South to Bunbury

Exmouth and Denham: 1st & 3rd w/per month Kununurra: Every 3 months