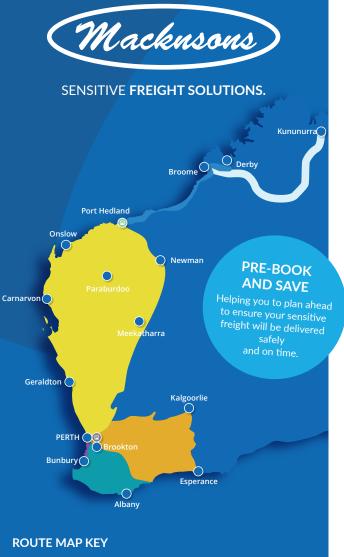

#### **ROUTE MAP KEY**

FNW North to Broome

NW North to Port Hedland

SWA East to Kalgoorlie, Esperance

SWC South to Busselton, Augusta, Albany

**SWD** South to Bunbury

Exmouth and Denham: 1st & 3rd w/per month Kununurra: Every 3 months