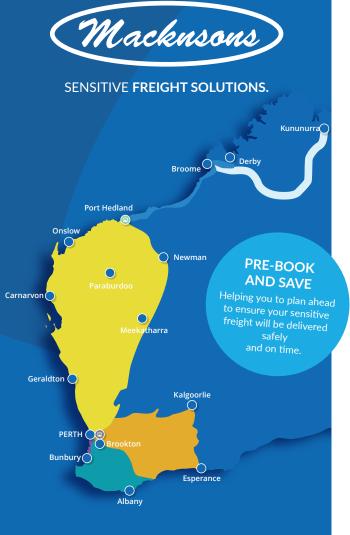

#### **ROUTE MAP KEY**

FNW North to Broome

NW North to Port Hedland

SWA East to Kalgoorlie, Esperance

SWC South to Busselton, Augusta, Albany

**SWD** South to Bunbury

Exmouth and Denham: 1st & 3rd w/per month Kununurra: Every 3 months