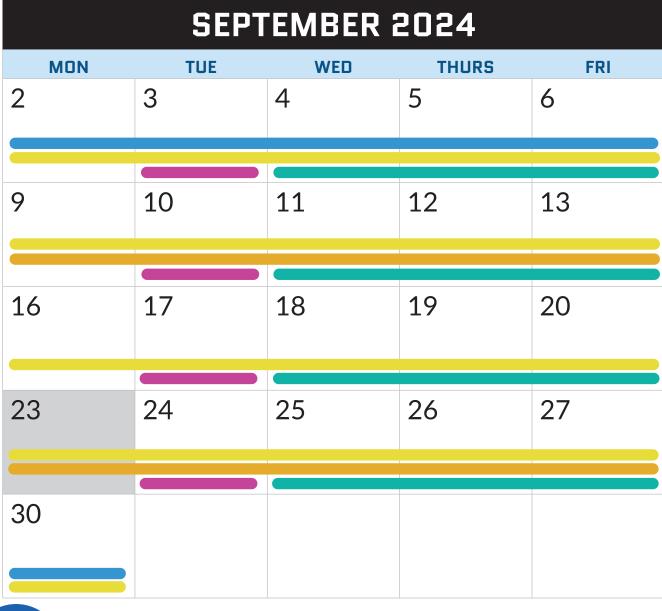

#### **JUNE 2024** MON TUE WED THURS FRI 3 5 4 6 10 13 11 12 14 21 17 18 19 20 24 25 26 27 28

FNW North to Broome
NW North to Port Hedland

SWA East to Kalgoorlie, Esperance

SWC South to Busselton, Augusta, Albany

**SWD** South to Bunbury

Exmouth and Denham: 1st & 3rd w/per month Kununurra: Every 3 months