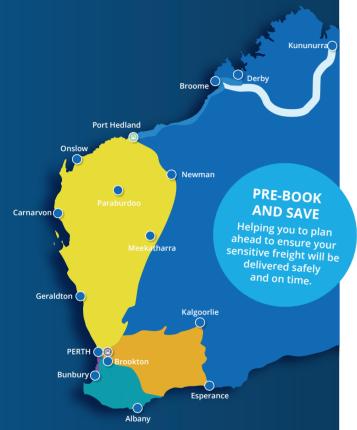

#### **ROUTE MAP KEY**

- **FNW** North to Broome
- NW North to Port Hedland
- SWA East to Kalgoorlie, Esperance
- SWC South to Busselton, Augusta, Albany
- SWD South to Bunbury Public Holiday

Exmouth and Denham: 1st & 3rd w/per month Kununurra: Every 3 months

Exmouth and Denham: 1st & 3rd w/per month Kununurra: Every 3 months