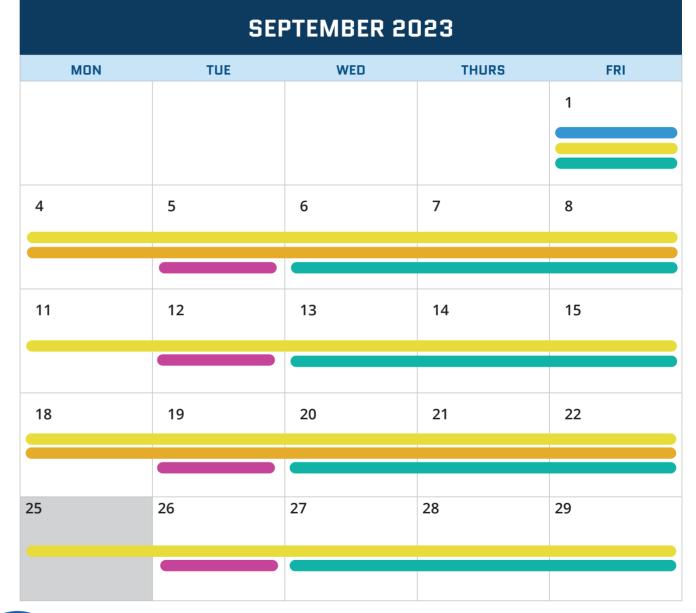

# Macknsons 12 month forward delivery schedule

| OCTOBER 2023 |     |     |       |     |
|--------------|-----|-----|-------|-----|
| MON          | TUE | WED | THURS | FRI |
| 2            | 3   | 4   | 5     | 6   |
|              |     |     |       |     |
|              |     |     |       |     |
| 9            | 10  | 11  | 12    | 13  |
|              |     |     |       |     |
|              |     |     |       |     |
| 16           | 17  | 18  | 19    | 20  |
|              |     |     |       |     |
| 23           | 24  | 25  | 26    | 27  |
| 25           | 27  | 25  | 20    | 27  |
|              |     |     |       |     |
| 30           | 31  |     |       |     |
|              |     |     |       |     |
|              |     |     |       |     |

Let us get your freight there on time, book a delivery today.

Online Quote Request or Order a Job, visit our website: www.macknsons.com

#### **ROUTE MAP KEY**

- **FNW** North to Broome
- NW North to Port Hedland
- SWA East to Kalgoorlie, Esperance
- SWC South to Busselton, Augusta, Albany
- SWD South to Bunbury Public Holiday

Exmouth and Denham: 1st & 3rd w/per month Kununurra: Every 3 months