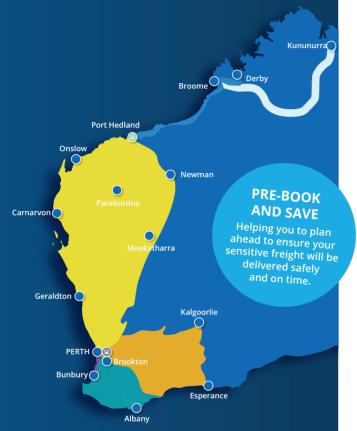

#### **ROUTE MAP KEY**

- **FNW** North to Broome
- NW North to Port Hedland
- SWA East to Kalgoorlie, Esperance
- SWC South to Busselton, Augusta, Albany
- SWD South to Bunbury Public Holiday

Exmouth and Denham: 1st & 3rd w/per month Kununurra: Every 3 months

Let us get your freight there on time, book a delivery today.

Online Quote Request or Order a Job, visit our website: www.macknsons.com

**ROUTE MAP KEY** 

- **FNW** North to Broome
- NW North to Port Hedland
- SWA East to Kalgoorlie, Esperance
- SWC South to Busselton, Augusta, Albany
- SWD South to Bunbury Public Holiday

Exmouth and Denham: 1st & 3rd w/per month Kununurra: Every 3 months

## Macknsons 12 month forward delivery schedule

Let us get your freight there on time, book a delivery today.

Online Quote Request or Order a Job, visit our website: www.macknsons.com

**ROUTE MAP KEY** 

- **FNW** North to Broome
- NW North to Port Hedland
- SWA East to Kalgoorlie, Esperance
- SWC South to Busselton, Augusta, Albany
- SWD South to Bunbury Public Holiday