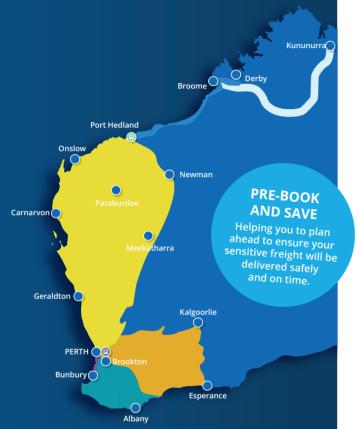

#### **ROUTE MAP KEY**

- **FNW** North to Broome
- NW North to Port Hedland
- SWA East to Kalgoorlie, Esperance
- SWC South to Busselton, Augusta, Albany
- SWD South to Bunbury Public Holiday

Exmouth and Denham: 1st & 3rd w/per month Kununurra: Every 3 months

Exmouth and Denham: 1st & 3rd w/per month Kununurra: Every 3 months