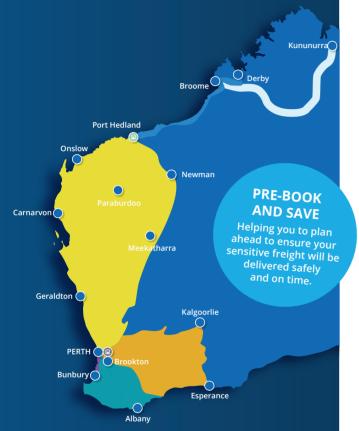

#### **ROUTE MAP KEY**

- **FNW** North to Broome
- NW North to Port Hedland
- SWA East to Kalgoorlie, Esperance
- SWC South to Busselton, Augusta, Albany
- SWD South to Bunbury Public Holiday

Exmouth and Denham: 1st & 3rd w/per month Kununurra: Every 3 months