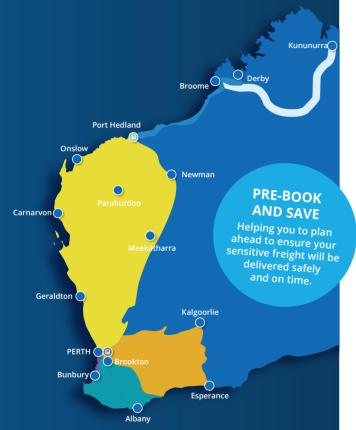

#### **ROUTE MAP KEY**

- **FNW** North to Broome
- NW North to Port Hedland
- SWA East to Kalgoorlie, Esperance
- SWC South to Busselton, Augusta, Albany
- SWD South to Bunbury Public Holiday

Exmouth and Denham: 1st & 3rd w/per month Kununurra: Every 3 months

Exmouth and Denham: 1st & 3rd w/per month Kununurra: Every 3 months