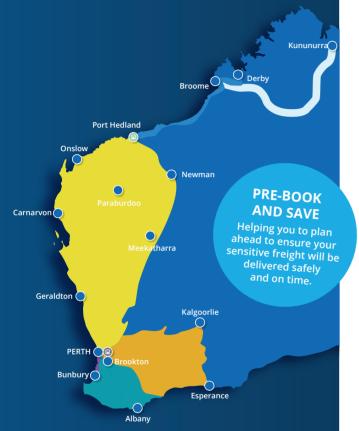

#### **ROUTE MAP KEY**

- **FNW** North to Broome
- NW North to Port Hedland
- SWA East to Kalgoorlie, Esperance
- SWC South to Busselton, Augusta, Albany
- SWD South to Bunbury Public Holiday

Exmouth and Denham: 1st & 3rd w/per month Kununurra: Every 3 months

Exmouth and Denham: 1st & 3rd w/per month Kununurra: Every 3 months