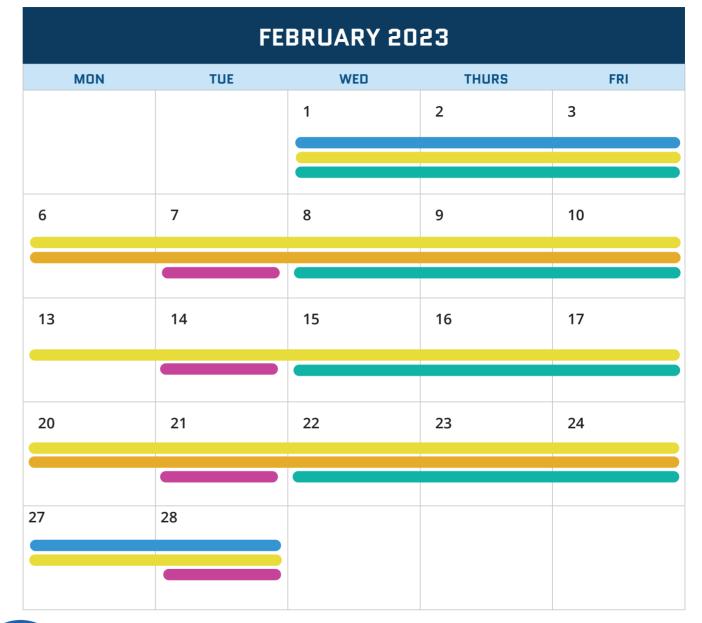

### Macknsons 12 month forward delivery schedule

| JANUARY 2023 |     |     |       |     |
|--------------|-----|-----|-------|-----|
| MON          | TUE | WED | THURS | FRI |
| 2            | 3   | 4   | 5     | 6   |
|              |     |     |       |     |
| 9            | 10  | 11  | 12    | 13  |
|              |     |     |       |     |
| 16           | 17  | 18  | 19    | 20  |
|              |     |     |       |     |
| 23           | 24  | 25  | 26    | 27  |
|              |     |     |       |     |
| 30           | 31  |     |       |     |
|              |     |     |       |     |