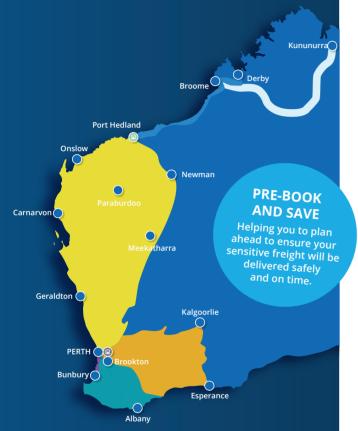

#### **ROUTE MAP KEY**

- **FNW** North to Broome
- NW North to Port Hedland
- SWA East to Kalgoorlie, Esperance
- SWC South to Busselton, Augusta, Albany
- SWD South to Bunbury Public Holiday

Exmouth and Denham: 1st & 3rd w/per month Kununurra: Every 3 months