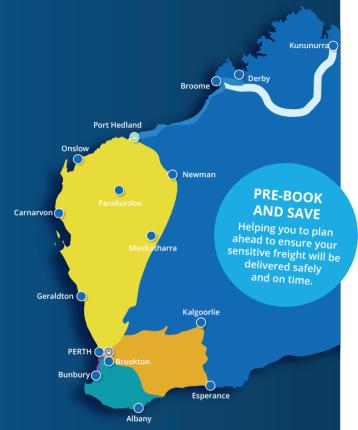

#### **ROUTE MAP KEY**

- **FNW** North to Broome
- NW North to Port Hedland
- SWA East to Kalgoorlie, Esperance
- SWC South to Busselton, Augusta, Albany
- SWD South to Bunbury Public Holiday

Exmouth and Denham: 1st & 3rd w/per month Kununurra: Every 3 months

Let us get your freight there on time, book a delivery today.

Online Quote Request or Order a Job, visit our website: www.macknsons.com

**ROUTE MAP KEY** 

- **FNW** North to Broome
- NW North to Port Hedland
- SWA East to Kalgoorlie, Esperance
- SWC South to Busselton, Augusta, Albany
- SWD South to Bunbury Public Holiday

Exmouth and Denham: 1st & 3rd w/per month Kununurra: Every 3 months

## Macknsons 12 month forward delivery schedule

Let us get your freight there on time, book a delivery today.

Online Quote Request or Order a Job, visit our website: www.macknsons.com

**ROUTE MAP KEY** 

- **FNW** North to Broome
- NW North to Port Hedland
- SWA East to Kalgoorlie, Esperance
- SWC South to Busselton, Augusta, Albany
- SWD South to Bunbury Public Holiday