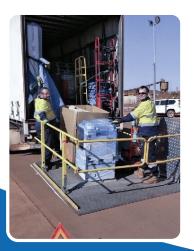

Macknsons **understand your consignment** is precious and ensure our removal team is trained in all aspects of lifting and moving copiers and printers.

From pick up through to final delivery, our quality and safety management procedures for copier and printer transport consider your unique industry and freight requirements, so you can feel at ease your expensive assets are in good hands.

Our trucks are fitted with hydraulic tail lifts rated to 2.5 tonne, ensuring even the heaviest copiers and printers can be loaded on board. We'll ensure your goods are fully protected and secured in transit and arrive in a safe manner.