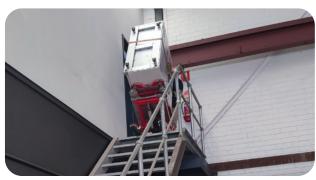

## Specialised equipment for copier and printer freight installation:

- Stair climbers
- Hand-held pallet jacks
- Genie lifts
- Heavy-duty flatbed trolleys
- Lifting straps
- Padded moving blankets
- Maxi rubber bands
- Moving ties
- Forklifts
- Cranes